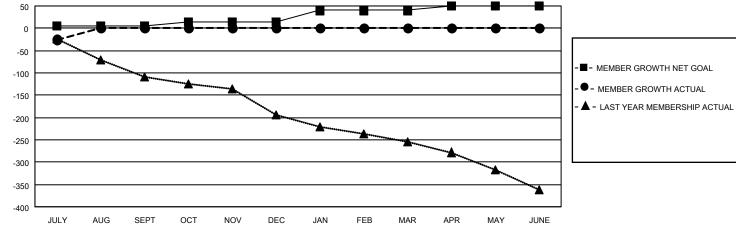

## GOALS AND ACTUAL MEMBERS CUMULATIVE

0

| DROPPED CLUBS: 0          |    | 10 CLUBS OF 143 ADDED 1 OR MORE<br>NEW MEMBERS | GENDER DISTRIBUTION  MALE 2,163 (67.70%) |                |     |
|---------------------------|----|------------------------------------------------|------------------------------------------|----------------|-----|
| DROPPED MEMBERS           |    |                                                | FEMALE                                   | 1,032 (32.30%) |     |
| DECEASED                  | 2  | CLICK HERE FOR CUMULATIVE                      | TOTAL FAMILY UNIT MEMBERS                |                | 423 |
| CLUB CANCELLED 0 OTHER 37 |    | MEMBERSHIP DATA                                | FAMILY MEMBERS PAYING HALF DUES          |                | 214 |
| TOTAL                     | 39 |                                                |                                          |                |     |